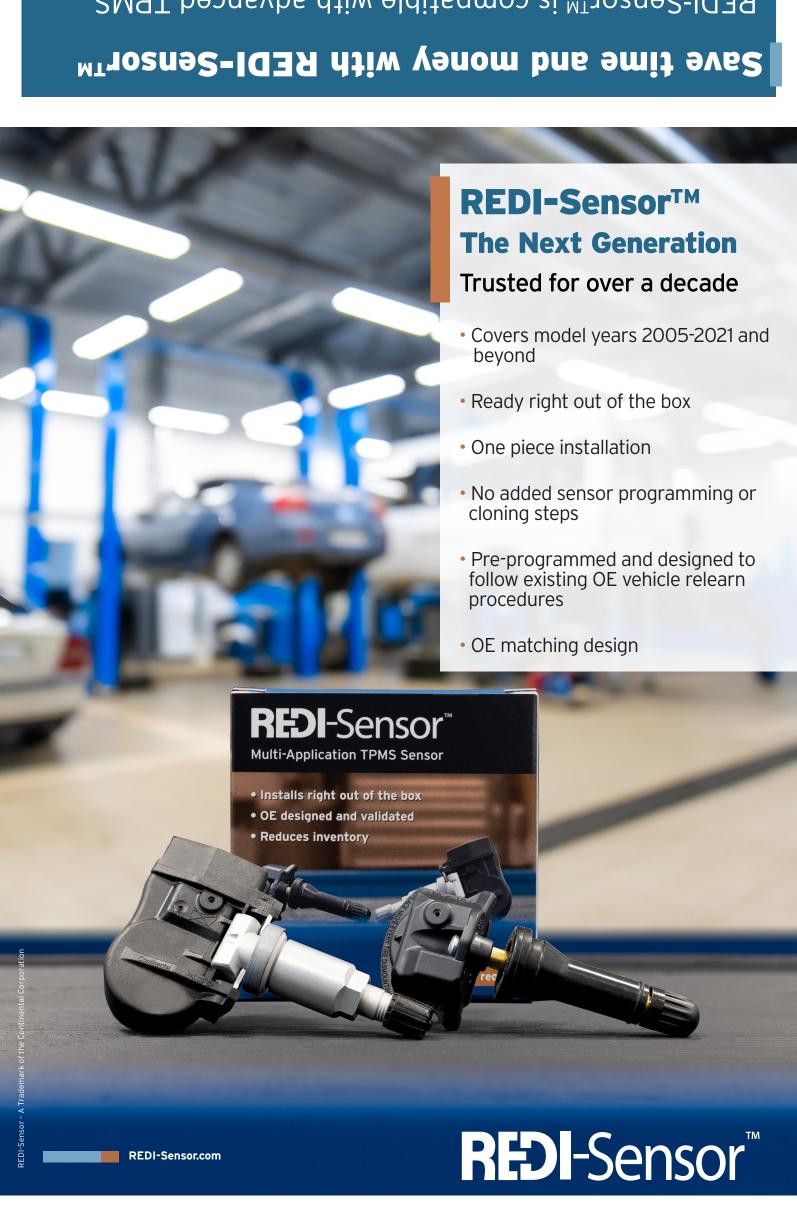

fill alert systems. technology such as pressure by position and tire REDI-Sensor<sup>TM</sup> is compatible with advanced TPMS

101 %E.O yd əpbəlim 250 hydroplaning.

Tire Pressure Monitoring

is dangerously low in air