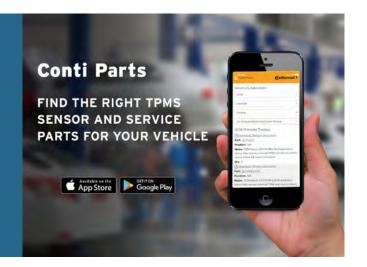

# **Conti Parts App**

Download the "Conti Parts" App from the App Store or Google Play Store.

Search the catalog by part number, M/M/Y or VIN or use the "Conti Parts" App to scan the VIN barcode on the vehicle.

Download our App NOW!